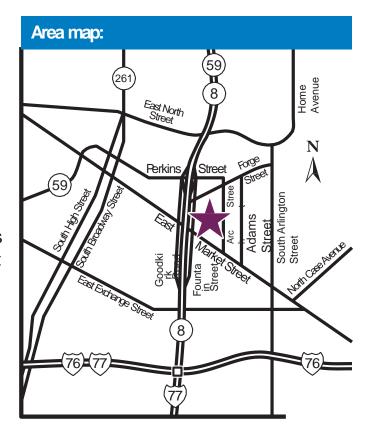

## DRIVING DIRECTIONS:

From the North: Take I-271 South to Route 8 South. Follow Route 8 South until you reach the Akron area. Take the Perkins Street/Route 59 exit and turn left at the top of the exit ramp. Go through the traffic light at Fountain Street. Turn right on Arch Street. Turn left onto Forge Street. Turn right onto Adams Street.

From the Northwest: Go east on the Chio Turnpike (I-80). Take the Route 8 exit ramp. Travel on Route 8 South until you reach the Akron area. Take the Perkins Street/Route 59 exit and turn left at the top of the exit ramp. Go through the traffic light at Fountain Street. Turn right onto Arch Street. Turn left onto Forge Street. Turn right onto Adams Street.

From the East: Take I-76 West to Route 8 North. Stay in the right-hand lane. Exit at Buchtel Avenue. Go through Carroll Street and Buchtel Avenue intersections. Turn right onto East Market Street. Pass Arch Street. Turn left onto Adams Street.

From the West: Take I-77 South. Approaching Akron, it will turn into I-77/I-76. Turn left onto Route 8 North. Take Buchtel Avenue exit. Go through Carroll Street and Buchtel Avenue intersections. Turn right onto East Market Street. Pass Arch Street. Turn left onto Adams Street.

From the South: Take I-77 North to Route 8 North. Exit at Buchtel Avenue. Go through Carroll Street and Buchtel Avenue intersections. Turn right onto East Market Street. Pass Arch Street. Turn left onto Adams Street.