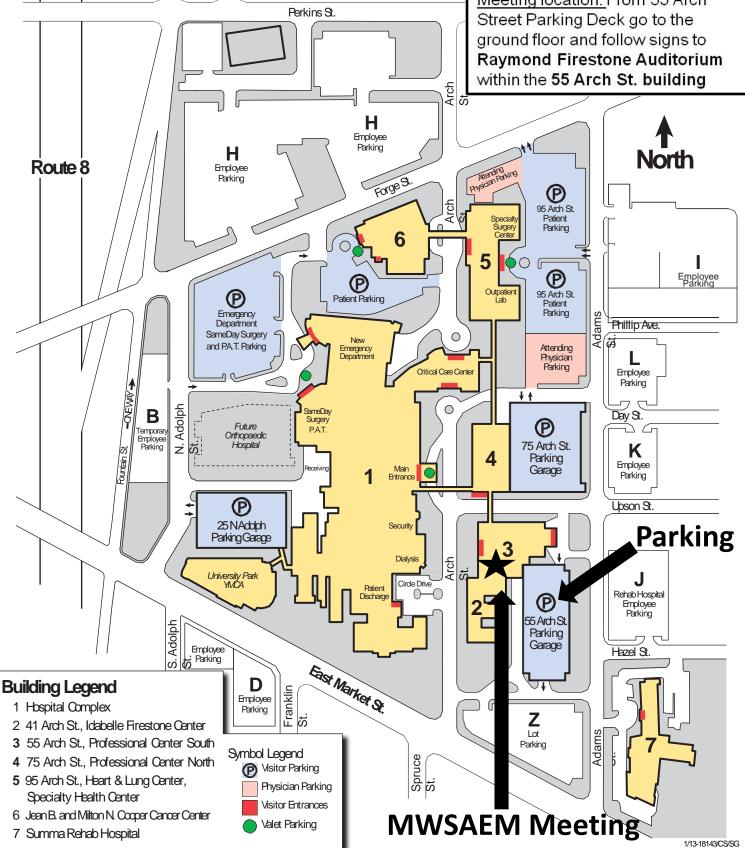

## 23rd Annual SAEM Midwest Regional Meeting

Parking: Use 55 Arch St. Parking Garage (Enter from Upson St.)

Meeting location: From 55 Arch Street Parking Deck go to the ground floor and follow signs to within the 55 Arch St. building

**Valet parking** is easily accessible (see map on reverse side for this symbol ):

- · At the Jean B. and Milton N. Cooper Cancer Center.
- At the 95 Arch Street building on the parking lot side.
- At the SameDay Surgery and Emergency Department entrance.
- At the hospital's Main Entrance.